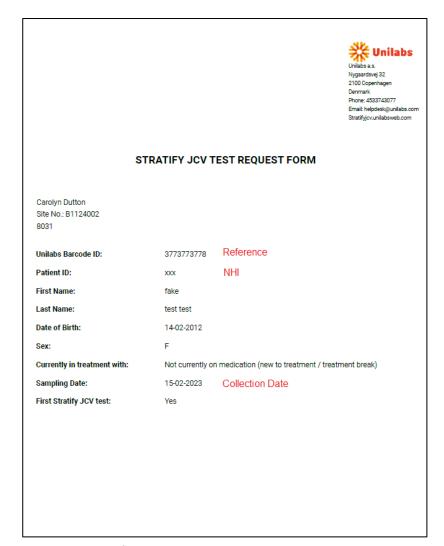

#### Stratify JCV requests are Changing.

Starting in May, Stratify JCV request forms in New Zealand will begin changing, as part of a worldwide update.

The only difference you will see in the collection centres and laboratories is the new style form shown on page 2. It should be marked very clearly at the top "STRATIFY JCV TEST REQUEST FORM"

Figure 1: Current Stratify JCV form

Figure 2: New Stratify JCV Request Form